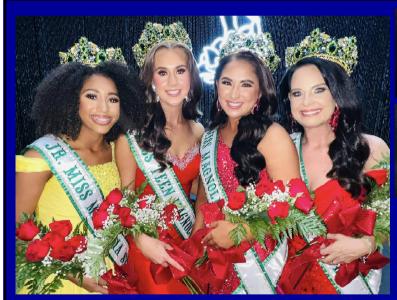

## MISS DESOTO COUNTY, MISS NORTH MISSISSIPPI, MISS NORTHWEST MS & MISS MIDSOUTH MAGNOLIA STATE PAGEANT

Preliminary for the 2025 Little Miss and Mr. Magnolia State Pageant
Preliminary for the 2025 Teen, Miss and Mrs. Magnolia State Pageant
A Preliminary pageant means that if you win, you agree you MUST represent this local pageant at the state pageant finals.

The winners of each age division in the Pageant will receive a beautiful rhinestone crown and a banner. There will be a Miss North Mississippi, Miss Desoto County, Miss Northwest Mississippi and Miss MidSouth crowned in each age division. We are only accepting 8 contestants per division. More winners may be crowned if the pageant is large enough. No experience necessary to compete. The winners of each age group and overall winners will sign a contract to advance to the state pageant. If you would like to see the local/state contract aggreement in advance, you may email State Director, Chris Shannon, at MSPageantNews@aol.com You can sell donation tickets or ads to pay your fee at the state pageant. The state pageant is the Little Miss Magnolia State Pageant and will be held on September 20-21, 2025 at the Vicksburg CityAuditorium in Vicksburg, Queens at the state pageant will receive \$1,000 CASH!!! It is a privilege to participate in the state pageant. We ONLY allow the winners of Magnolia State preliminary pageants or contestants sponsored by an official Miss Magnolia State Local Pageant Director to participate in state. Many do not get the chance to participate in the state pageant because they did not win their local pageant.