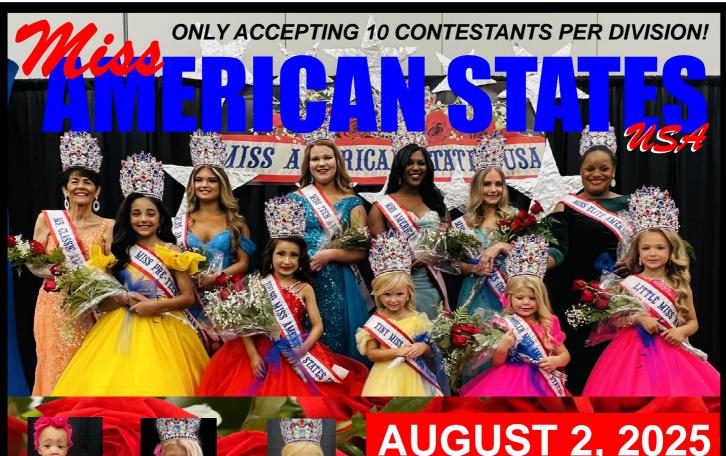

# **AUGUST 2, 2025**

**Landers Convention Center** 

Southaven, Mississippi **Minutes from Memphis, Tennessee** 

- 0-23 Months Baby Miss American States USA
- 2-3 Years Toddler Miss American States USA
  - 4-5 Years Tiny Miss American States USA
  - 6-7 Years Little Miss American States USA
- 8-9 Years Young Miss American States USA
- 10-12 Miss Pre-Teen American States USA
- 13-15 Miss Jr. Teen American States USA
- 16-19 Miss Teen American States USA
  - 20+ Miss American States USA
- Ms. Elite American States USA (Curvy Division ages 20-up, Married or Single, Sizes 16-up)
  - Mrs. American States USA (Married or Widowed, Ages 18-49)
  - Ms. Classic American States USA (50 Years Old and Up Division, Married or Single)

#### MISS AMERICAN STATES USA INFORMATION

The 2025 Miss American States USA National Pageant will be held at the Landers Convention Center located at 4560 Venture Drive, Southaven, Mississippi.... just minutes from Memphis, Tennessee!

The pageant schedule will be emailed a few weeks before the pageant but all competitions will take place in one day including crowning on August 2, 2025! We are proudly able to offer you a fun national pageant in just one day! Fun Fashion competition will begin on Saturday morning at approximately 10 a.m. starting with Baby Miss then to our adult contestants. Beauty Dress/Evening Gown competition will begin approximately at 2 p.m. Crowning ceremonies will begin at approximately 5 p.m.